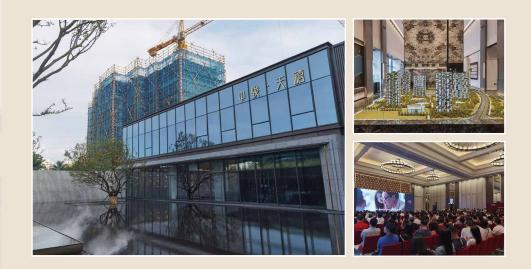

#### New Launch of China SCE·Xiamen The Skyland Received Enthusiastic Response

The Skyland, a project of China SCE located in Xiamen Siming District launched for sale on 29 September 2020. The first batch of approximately 400 residential units and some car parking spaces were launched, with total saleable resources over RMB5.5 billion, and received enthusiastic response. The subscribed sales reached approximately RMB5 billion on the first day of launch with a sell-through rate of over 90%. The total above-ground GFA of this project is 210,000 sq.m. and nearly 2,000 car parking spaces. The total saleable resources are expected to exceed RMB16 billion. The land was acquired on 22 April this year and the project was launched for sale in 5 months. This is the only new project in Xiamen Siming District in nearly ten years.